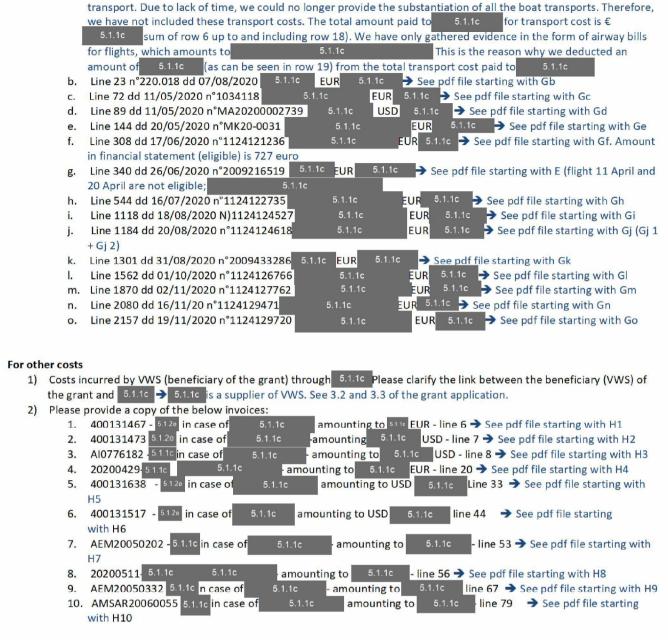

| From: Sent: Fri 8/20/ Subject: RE: Gran Ares(2021)4851953                        | 3                                                                   |                                                     |                     | )[ 5.1.2e                                              | <u> </u>                                 | 5.1.2e     |
|----------------------------------------------------------------------------------|---------------------------------------------------------------------|-----------------------------------------------------|---------------------|--------------------------------------------------------|------------------------------------------|------------|
| Received: Super!                                                                 | Fri 8/20/2021 7:                                                    | 41:34 AM                                            |                     |                                                        |                                          |            |
| Van: 5.1.2 Verzonden: vrijdag                                                    | ,                                                                   |                                                     | rws.nl>;            | 5.1.2e                                                 | ) < 5.1.2e                               |            |
| 5.1.2e @minvws.                                                                  | ant agreement No                                                    | e ) < 5.1.2e                                        | @minvws.nl>         | ort documents_ First                                   | request for informatio                   | on -       |
| Hallo 5.1.2                                                                      | 2e                                                                  |                                                     |                     |                                                        |                                          |            |
| Het heeft wel wat<br>op te leveren.                                              | moeite gekost m                                                     | aar we zijn erin gesl                               | aagd om de vragen v | an de EU te beantwo                                    | orden en de gevraagd                     | le stukken |
| Met vriendelijke g                                                               | roet,                                                               |                                                     |                     |                                                        |                                          |            |
| 5.1.2e                                                                           | I                                                                   |                                                     |                     |                                                        |                                          |            |
| Financieel-Econor                                                                | nische Zaken / Afo                                                  | deling Budgettaire Za                               | ken                 |                                                        |                                          |            |
| Werkdagen:  Van: 5.1.2                                                           | /                                                                   |                                                     |                     |                                                        |                                          |            |
| CC: 5.1.2e @minv                                                                 | 5.1.2e @ec.europ<br>) < 5.1.2e @mir<br>ws.nl>;<br>rant agreement No | a.eu><br>nvws.nl>; 5.1.2e<br>5.1.2e                 | ) < 5.1.2e          | 5.1.2e @ec.euro<br>@minvws.nl><br>ort documents_ First | pa.eu>; 5.1.2e<br>request for informatio | )<br>on -  |
| Dear 5.1.2e                                                                      |                                                                     |                                                     |                     |                                                        |                                          |            |
| Thanks for the the                                                               | orough review on                                                    | the supplied docume                                 | entation.           |                                                        |                                          |            |
| See our answers                                                                  | to the questions i                                                  | n your mail.                                        |                     |                                                        |                                          |            |
| We hope to have                                                                  | answered your qu                                                    | uestions satisfactorily                             | · ·                 |                                                        |                                          |            |
| Should you need                                                                  | any clarification, p                                                | olease do not hesitat                               | e to contact us.    |                                                        |                                          |            |
| Met vriendelijke g                                                               | roet,                                                               |                                                     |                     |                                                        |                                          |            |
| 5.1.2e                                                                           |                                                                     |                                                     |                     |                                                        |                                          |            |
| Ministerie van Vo<br>Directie Financiee<br>Parnassusplein 5<br>Postbus 20350   2 | l-Economische Za<br>  2511 VX   Den H<br>2500 EJ   Den Haa          | elzijn en Sport<br>ken / Afdeling Budge<br>aag<br>g | ttaire Zaken        |                                                        |                                          |            |
| M 06- 5.1.2e                                                                     |                                                                     |                                                     |                     |                                                        |                                          |            |
| Werkdagen:                                                                       | 5.1.20                                                              |                                                     |                     |                                                        |                                          |            |