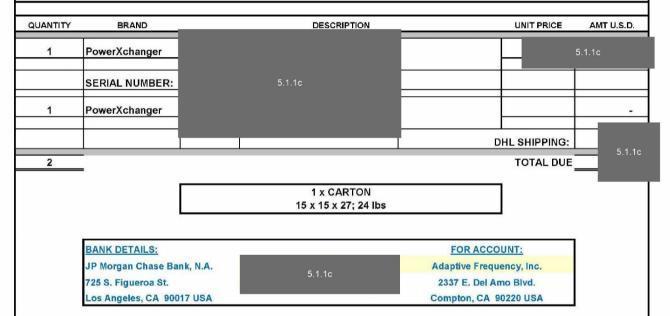

m EMAIL: 5.1.20 @adaptivefrequency.com

DATE: March 5, 2021

PURCHASE ORDER:

SHIP DATE: TBD

SHIP VIA: **DHL Express** 

WARRANTY: 2 YEARS FULL REPLACEMENT TERMS: UPON RECEIPT OF INVOICE

## SHIP TO:

Orange Grove Pharmacy Orange Grove Shipping CTR Unit 18 Orange Grove, Cole Bay Sint Maarten, Dutch Caribbean

"Adaptive Frequency Inc. authorizes the sale of these items only to an ultimate destination is St. Martin. By the signature of its authorized representative, purchaser accepts these terms and represents and warrants that (a) it will not divert or transship the items to or through any other destination, and (b) it will not make payment, shipping, or delivery arrangement that would be prohibited by U.S. law, including but not limited to U.S. economic sanctions or export-control laws"



All claims for loss or damage in transit must be filed directly with the carrier. Shipment becomes your property upon delivery to the carrier, regardless of F.O.B. point or freight prepaid, collect or allowed.