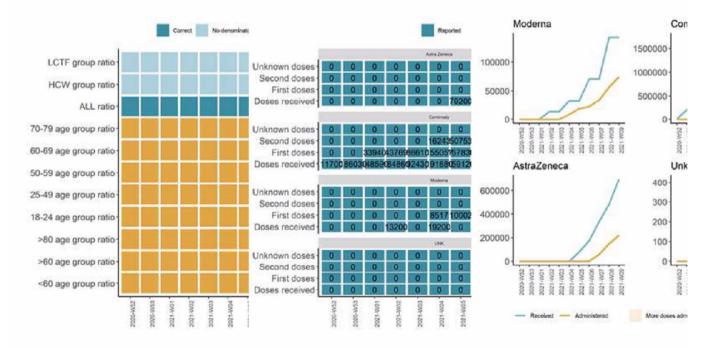

We are closely monitoring the data in TESSy - below you may find a summary table of currently available data on vaccine doses for the Netherlands.

We are currently trying to improve the completeness of information on vaccine uptake in different target groups. Would you be

able to inform us if numerators and denominators for age groups, Health Care Workers (HCW) and residents in Long Term Care Facilities (LTCF) are currently available or may become available shortly?

Thanks again for your efforts and, please, do not hesitate to contact us in case you need any clarification or support. Best regards