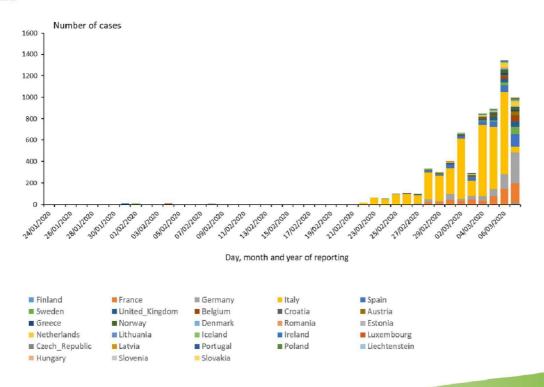

#### Distribution of laboratory-confirmed cases of COVID-19 in EU/EEA and the UK, as of 07 March 2020

C