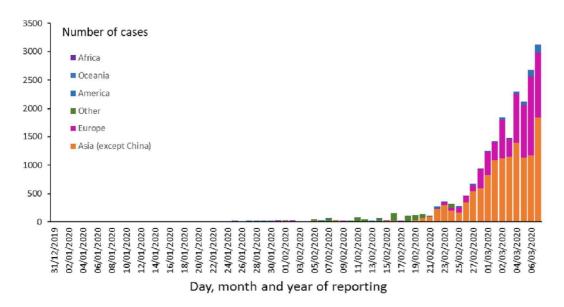

#### Distribution of COVID-19 cases in accordance with the applied case definitions in the affected countries by continent, outside China Mainland, as of 07 March 2020