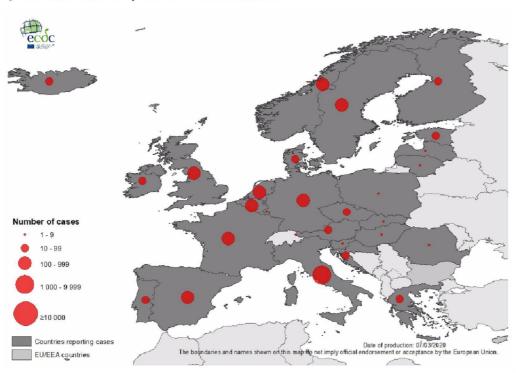

## Geographical distribution of laboratory-confirmed cases of COVID-19 in the EU/EEA and the UK, as of 07 March 2020