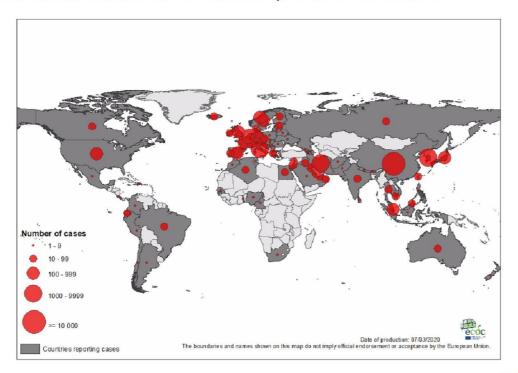

## Geographical distribution of COVID-19 cases in accordance with the applied case definitions in the affected countries worldwide, as of 07 March 2020