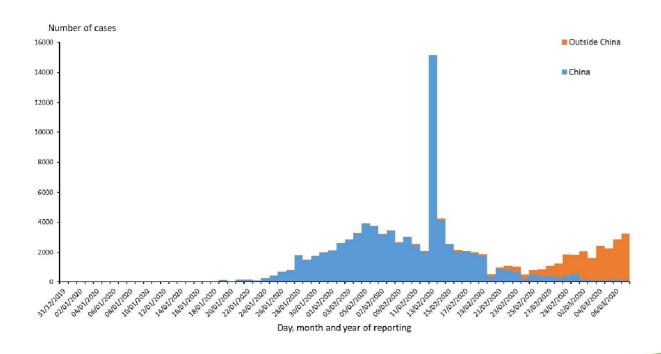

#### Distribution of COVID-19 cases in accordance with the applied case definitions in the affected countries, as of 07 March 2020