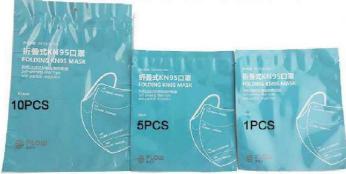

cterial protective mask
- [Product performance structure and composition] Outer white non-woven fabric, middle coarse effect filter cotton, high-efficiency filter meltblown, mileage white non-woven fabric
- [Application scope and use] It is mainly used for respiratory
  protection of related personnel. This is a high-performance
  mask that can prevent the penetration of droplets containing
  viruses.
- [Instructions for use] Hanging on ears and nose
- [Special feature]
  - 1. The tape maintains a strong structure;
  - 2. Surface type, nose type, arc shape, safe and no leakage;
  - 3. Simple design;
  - 4. Reduce breathing difficulties and discomfort caused by heat and stuffiness;
  - 5. Do not use metal parts;
  - 6. Packaging form: 2 folds

#### **Product Details**





### **PACKAGE**







## Instructions for Use HOW TO USE:





1.Pull an extend the mask with two hands nd be sure the nose clip is upward.





2.Hold the mask on the face and pull the elastic band to the ears.





3. Press the nose clip to fit the shape of the nose.





4.Do not reuse.

### Light and breathable to prevent fogging of the glasses