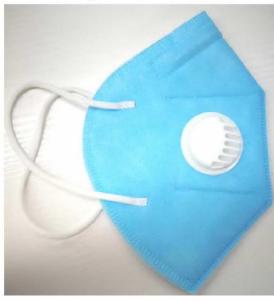

# Product Description

- [Product Name] KN95 Blue Multilateral Folding Antibacterial Protective Mask
- [Executive Standard] GB2626-2006
- [Product performance structure and composition] Outer blue non-woven fabric, middle coarse effect filter cotton, highefficiency melt-blown, mileage white non-woven fabric
- [Application scope and use] It is mainly used for respiratory
  protection of related personnel. This is a high-performance
  mask that can prevent the penetration of droplets containing
  viruses. It minimizes the possibility of infection in the daily work
  of medical institutions.
- [Instructions for use] Hanging on ears and nose
- [Special feature]
  - 1. Wear ear-shaped tape to maintain a strong structure;
- 2. 3 functions (regulator, cushion, nose pad) safe and no leakage;
  - 3. Circular design;
- 4. with exhaust valve to reduce breathing difficulties and discomfort caused by heat and stuffiness;
  - 5. Do not use metal parts;
  - 6. Packing form: 2 folds into 3 pieces or 1 piece into