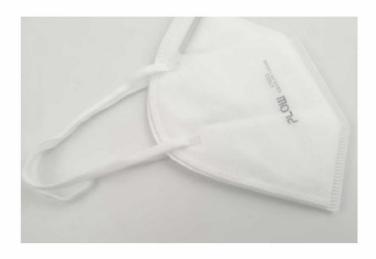

#### **Product Description**

- [Product name] KN95 white simple antibacterial protective mask
- [Executive Standard] GB2626-2006
- [Product performance structure and composition] Outer blue non-woven fabric, middle coarse effect filter cotton, high-efficiency melt-blown, mileage white non-woven fabric
- [Application scope and use] It is mainly used for respiratory
  protection of related personnel. This is a high-performance
  mask that can prevent the penetration of droplets containing
  viruses
- [Instructions for use] Hanging on ears and nose
- [Special feature]
  - 1. The tape maintains a strong structure;
  - 2. Surface type, nose type, arc shape, safe and no leakage;
  - 3. Simple design;
  - 4. Reduce breathing difficulties and discomfort caused by heat and stuffiness;
  - 5. Do not use metal parts;
  - 6. Packing form: 2 into 10 pieces or 5 pieces.

#### **Product Details**