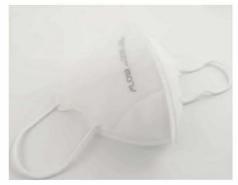

#### **Product Description**

- [Product name] KN95 white antibacterial protective mask
- [Product performance structure and composition] Outer white non-woven fabric, middle coarse effect filter cotton, high-efficiency filter meltblown, mileage white non-woven fabric
- [Application scope and use] It is mainly used for respiratory
  protection of related personnel. This is a high-performance
  mask that can prevent the penetration of droplets containing
  viruses.
- [Instructions for use] Hanging on ears and nose
- [Special feature]
  - 1. The tape maintains a strong structure;
  - 2. Surface type, nose type, arc shape, safe and no leakage;
  - 3. Simple design;
  - 4. Reduce breathing difficulties and discomfort caused by heat and stuffiness;
  - 5. Do not use metal parts;
  - 6. Packaging form: 2 folds

#### **Product Details**