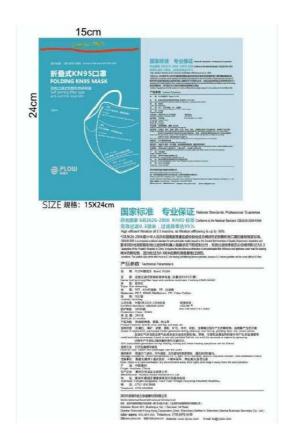

# Product Description

- [Product Name] KN95 Blue Multilateral Folding Antibacterial Protective Mask
- [Executive Standard] GB2626-2006
- [Product performance structure and composition] Outer blue non-woven fabric, middle coarse effect filter cotton, highefficiency melt-blown, mileage white non-woven fabric
- [Application scope and use] It is mainly used for respiratory
  protection of related personnel. This is a high-performance
  mask that can prevent the penetration of droplets containing
  viruses. It minimizes the possibility of infection in the daily work
  of medical institutions.
- [Instructions for use] Hanging on ears and nose
- [Special feature]
  - 1. Wear ear-shaped tape to maintain a strong structure;
- 2. 3 functions (regulator, cushion, nose pad) safe and no leakage;
  - 3. Circular design;
- 4. with exhaust valve to reduce breathing difficulties and discomfort caused by heat and stuffiness;
  - 5. Do not use metal parts;
  - 6. Packing form: 2 folds into 3 pieces or 1 piece into

#### **Product Description**

- [Product name] KN95 white simple antibacterial protective mask
- [Executive Standard] GB2626-2006
- [Product performance structure and composition] Outer blue non-woven fabric, middle coarse effect filter cotton, high-efficiency melt-blown, mileage white non-woven fabric
- [Application scope and use] It is mainly used for respiratory
  protection of related personnel. This is a high-performance
  mask that can prevent the penetration of droplets containing
  viruses
- [Instructions for use] Hanging on ears and nose
- [Special feature]
  - 1. The tape maintains a strong structure;
  - 2. Surface type, nose type, arc shape, safe and no leakage;
  - 3. Simple design;
  - 4. Reduce breathing difficulties and discomfort caused by heat and stuffiness;
  - 5. Do not use metal parts;
  - 6. Packing form: 2 into 10 pieces or 5 pieces.

#### **Product Description**

- [Product name] KN95 white antibacterial protective mask
- [Product performance structure and composition] Outer white non-woven fabric, middle coarse effect filter cotton, high-efficiency filter meltblown, mileage white non-woven fabric
- [Application scope and use] It is mainly used for respiratory
  protection of related personnel. This is a high-performance
  mask that can prevent the penetration of droplets containing
  viruses.
- [Instructions for use] Hanging on ears and nose
- [Special feature]
  - 1. The tape maintains a strong structure;
  - 2. Surface type, nose type, arc shape, safe and no leakage;
  - 3. Simple design;
  - 4. Reduce breathing difficulties and discomfort caused by heat and stuffiness;
  - 5. Do not use metal parts;
  - 6. Packaging form: 2 folds