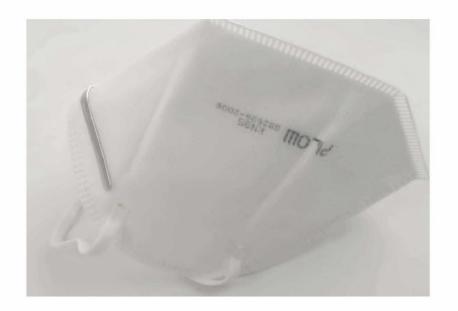

#### **Product Description**

- [Product name] KN95 white antibacterial protective mask
- [Product performance structure and composition] Outer white non-woven fabric, middle coarse effect filter cotton, high-efficiency filter meltblown, mileage white non-woven fabric
- [Application scope and use] It is mainly used for respiratory
  protection of related personnel. This is a high-performance
  mask that can prevent the penetration of droplets containing
  viruses.
- [Instructions for use] Hanging on ears and nose
- [Special feature]
  - 1. The tape maintains a strong structure;
  - 2. Surface type, nose type, arc shape, safe and no leakage;
  - 3. Simple design;
  - 4. Reduce breathing difficulties and discomfort caused by heat and stuffiness;
  - 5. Do not use metal parts;
  - 6. Packaging form: 2 folds

#### **Product Details**