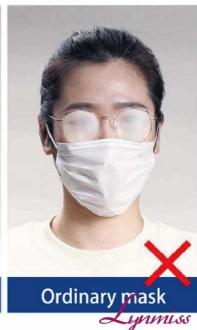

that can prevent the penetration of droplets containing
  viruses.
- [Instructions for use] Hanging on ears and nose
- [Special feature]
  - 1. The tape maintains a strong structure;
  - 2. Surface type, nose type, arc shape, safe and no leakage;
  - 3. Simple design;
  - 4. Reduce breathing difficulties and discomfort caused by heat and stuffiness;
  - 5. Do not use metal parts;
  - 6. Packaging form: 2 folds

#### **Product Details**





### **PACKAGE**







## Instructions for Use HOW TO USE:





1.Pull an extend the mask with two hands nd be sure the nose clip is upward.





2.Hold the mask on the face and pull the elastic band to the ears.





3. Press the nose clip to fit the shape of the nose.





4.Do not reuse.

### Light and breathable to prevent fogging of the glasses