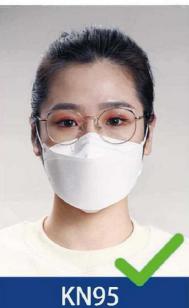

k that can prevent the penetration of droplets containing
  viruses.
- [Instructions for use] Hanging on ears and nose
- [Special feature]
  - 1. The tape maintains a strong structure;
  - 2. Surface type, nose type, arc shape, safe and no leakage;
  - 3. Simple design;
  - 4. Reduce breathing difficulties and discomfort caused by heat and stuffiness;
  - 5. Do not use metal parts;
  - 6. Packaging form: 2 folds

#### **Product Details**





### **PACKAGE**







## Instructions for Use HOW TO USE:





1.Pull an extend the mask with two hands nd be sure the nose clip is upward.





2.Hold the mask on the face and pull the elastic band to the ears.





3. Press the nose clip to fit the shape of the nose.





4.Do not reuse.

### Light and breathable to prevent fogging of the glasses