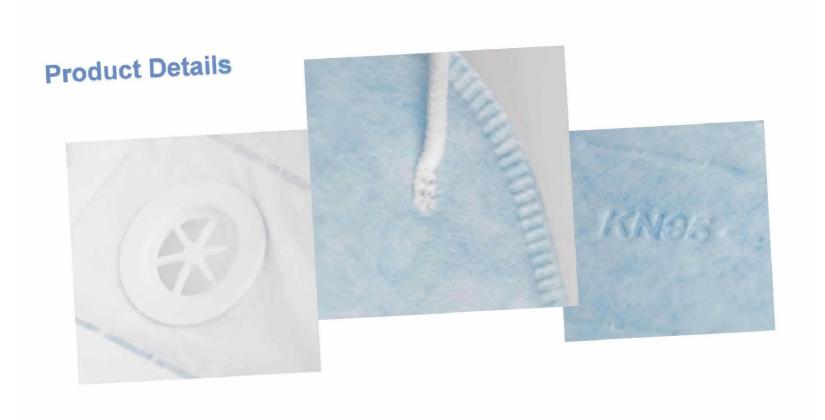

cotton, highefficiency melt-blown, mileage white non-woven fabric
- [Application scope and use] It is mainly used for respiratory
  protection of related personnel. This is a high-performance
  mask that can prevent the penetration of droplets containing
  viruses. It minimizes the possibility of infection in the daily work
  of medical institutions.
- [Instructions for use] Hanging on ears and nose
- [Special feature]
  - 1. Wear ear-shaped tape to maintain a strong structure;
- 2. 3 functions (regulator, cushion, nose pad) safe and no leakage;
  - 3. Circular design;
- 4. with exhaust valve to reduce breathing difficulties and discomfort caused by heat and stuffiness;
  - 5. Do not use metal parts;
  - 6. Packing form: 2 folds into 3 pieces or 1 piece into

#### **Product Details**







#### **Product Description**



- [Product name] KN95 white simple antibacterial protective mask
- [Executive Standard] GB2626-2006
- [Product performance structure and composition] Outer blue non-woven fabric, middle coarse effect filter cotton, high-efficiency melt-blown, mileage white non-woven fabric
- [Application scope and use] It is mainly used for respiratory
  protection of related personnel. This is a high-performance
  mask that can prevent the penetration of droplets containing
  viruses
- [Instructions for use] Hanging on ears and nose
- [Special feature]
  - 1. The tape maintains a strong structure;
  - 2. Surface type, nose type, arc shape, safe and no leakage;
  - 3. Simple design;
  - 4. Reduce breathing difficulties and discomfort caused by heat and stuffiness;
  - 5. D