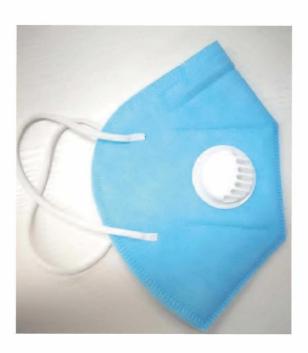

# Product Description

- [Product Name] KN95 Blue Multilateral Folding Antibacterial Protective Mask
- [Executive Standard] GB2626-2006
- [Product performance structure and composition] Outer blue non-woven fabric, middle coarse effect filter cotton, highefficiency melt-blown, mileage white non-woven fabric
- [Application scope and use] It is mainly used for respiratory
  protection of related personnel. This is a high-performance
  mask that can prevent the penetration of droplets containing
  viruses. It minimizes the possibility of infection in the daily work
  of medical institutions.
- [Instructions for use] Hanging on ears and nose
- [Special feature]
  - 1. Wear ear-shaped tape to maintain a strong structure;
- 2. 3 functions (regulator, cushion, nose pad) safe and no leakage;
  - 3. Circular design;
- 4. with exhaust valve to reduce breathing difficulties and discomfort caused by heat and stuffiness;
  - 5. Do not use metal parts;
  - 6. Packing form: 2 folds into 3 pieces or 1 piece into