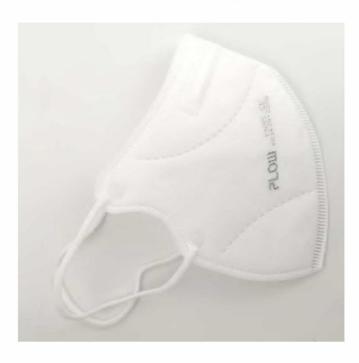

#### **Product Description**

- [Product name] KN95 white antibacterial protective mask
- [Product performance structure and composition] Outer white non-woven fabric, middle coarse effect filter cotton, high-efficiency filter meltblown, mileage white non-woven fabric
- [Application scope and use] It is mainly used for respiratory
  protection of related personnel. This is a high-performance
  mask that can prevent the penetration of droplets containing
  viruses.
- [Instructions for use] Hanging on ears and nose
- [Special feature]
  - 1. The tape maintains a strong structure;
  - 2. Surface type, nose type, arc shape, safe and no leakage;
  - 3. Simple design;
  - 4. Reduce breathing difficulties and discomfort caused by heat and stuffiness;
  - 5. Do not use metal parts;
  - 6. Packaging form: 2 folds

#### **Product Details**