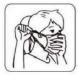

## Instructions for Use HOW TO USE:

1.Pull an extend the mask with two hands nd be sure the nose clip is upward.

2.Hold the mask on the face and pull the elastic band to the ears.

3. Press the nose clip to fit the shape of the nose.