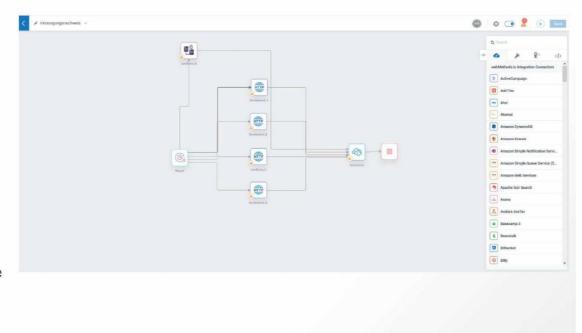

# **INTEGRATION IS THE KEY**

COMBINE ALL VENDORS IN ONE GERMAN CLOUD INSTANCE

### **WEBMETHODS.IO**

- Integrate mutliple systems/vendors
- No additional work for hospitals
- No additional work for Paramedics etc.
- Dataaggregation all over Germany
- Live data from already working systems
- Self-service integration
- · Integrate every other source