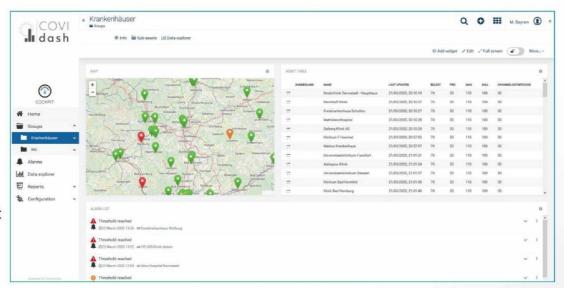

### **CUMULOCITY**

- · Real time overview
- Changes in capacities visualized
- Events and Alarming on critical thresholds
- · Data Analytics possibilities
- Datamodel allows also capacity of other equipment