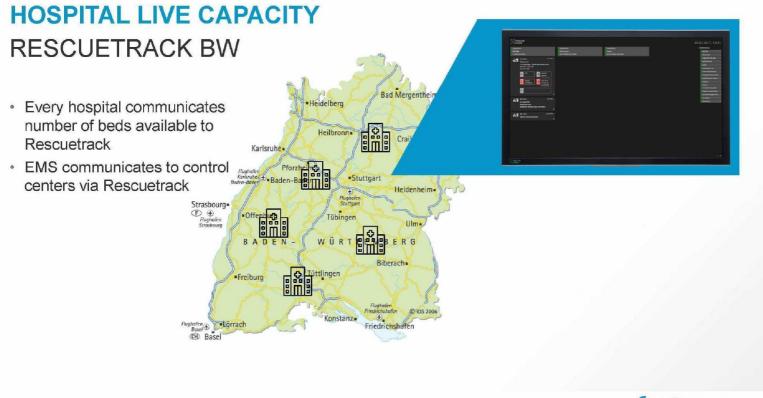

## **HOSPITAL LIVE CAPACITY**

**HOSPITAL LIVE CAPACITY IVENA HESSEN** 

**HESSEN** 

· Every hospital communicates number of beds available to IVENA

 Transperency for doctors about workload within hospitals

### **HOSPITAL LIVE CAPACITY**

**MULTIPLE VENDORS** 

- · Every Region by its own
- Many vendors
- No central unit that has ALL capacities and workload within hospitals in germany