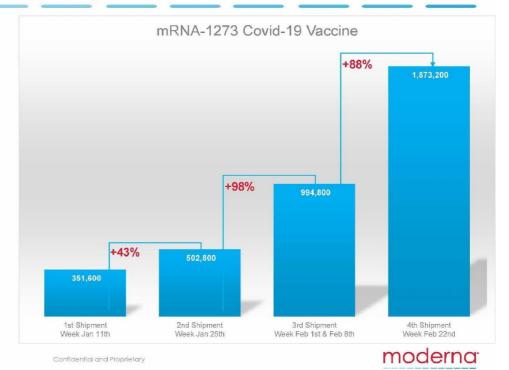

## On track for Q1 commitment; quantities continue to increase

- Moderna continues to expect to meet quarterly commitments including for Q1 2021
- Manufacturing ramp-up progresses nicely, given the complexity of vaccine manufacturing and the unprecedented speed at which the manufacturing infrastructure has been built up to support our product.
- Deliveries scheduled for the week commencing February 22<sup>nd</sup> will be split in 2 waves
  - 1st Wave: planned for beginning of the week 2nd Wave: planned for end of the week

## Estimated Delivery Schedule update Feb 8th

| Member State   | Total Jan-Mar<br>2021 | January |         | February |         |        |           | March  |              |
|----------------|-----------------------|---------|---------|----------|---------|--------|-----------|--------|--------------|
|                |                       | Week 2  | Week 4  | Week 5   | Week 6  | Week 7 | Week 8    | Week 9 | Remaining Q1 |
| European Union | 10,004,400            | 351,600 | 502,800 | 447,600  | 547,200 |        | 1,873,200 |        | 6,282,000    |
| Germany        | 1,833,600             | 63,600  | 91,200  |          | 182,400 |        | 343,200   |        | 1,153,200    |
| France         | 1,480,800             | 51,600  | 74,400  | 147,600  |         |        | 277,200   |        | 930,000      |
| Italy          | 1,328,400             | 46,800  | 66,000  |          | 132,000 |        | 248,400   |        | 835,200      |
| Spain          | 1,044,000             | 36,000  | 51,600  | 104,400  |         |        | 195,600   |        | 656,400      |
| Poland         | 837,600               | 28,800  | 42,000  |          | 82,800  |        | 157,200   |        | 526,800      |
| Romania        | 426,000               | 14,400  | 21,600  | 42,000   |         |        | 79,200    |        | 268,800      |
| Netherlands    | 384,000               | 13,200  | 19,200  |          | 38,400  |        | 72,000    |        | 241,200      |
| Belgium        | 254,400               | 8,400   | 13,200  | 25,200   |         |        | 48,000    |        | 159,600      |
| Greece         | 236,400               | 8,400   | 12,000  |          | 24,000  |        | 44,400    |        | 147,600      |
| CzechRepublic  | 236,400               | 8,400   | 12,000  | 24,000   |         |        | 44,400    |        | 147,600      |
| Portugal       | 226,800               | 8,400   | 10,800  |          | 22,800  |        | 42,000    |        | 142,800      |
| Sweden         | 316,800               | 10,800  | 15,600  | 31,200   |         |        | 58,800    |        | 200,400      |
| Hungary        | 216,000               | 7,200   | 10,800  |          | 21,600  |        | 40,800    |        | 135,600      |
| Austria        | 196,800               | 7,200   | 9,600   | 19,200   |         |        | 37,200    |        | 123,600      |
| Bulgaria       | 62,400                | 2,400   | 3,600   |          | 6,000   |        | 12,000    |        | 38,400       |
| Denmark        | 128,400               | 4,800   | 6,000   | 13,200   |         |        | 24,000    |        | 80,400       |
| Finland        | 122,400               | 4,800   | 6,000   |          | 12,000  |        | 22,800    |        | 76,800       |
| Slovakia       | 121,200               | 4,800   | 6,000   | 12,000   |         |        | 22,800    |        | 75,600       |
| Ireland        | 109,200               | 3,600   | 6,000   |          | 10,800  |        | 20,400    |        | 68,400       |
| Croatia        | 88,800                | 3,600   | 4,800   | 8,400    |         |        | 16,800    |        | 55,200       |
| Lithuania      | 62,400                | 2,400   | 3,600   |          | 6,000   |        | 12,000    |        | 38,400       |
| ■ Slovenia     | 46,800                | 1,200   | 2,400   | 4,800    |         |        | 8,400     |        | 30,000       |
| Latvia         | 42,000                | 1,200   | 2,400   |          | 3,600   |        | 8,400     |        | 26,400       |
| Estonia        | 30,000                | 1,200   | 1,200   | 2,400    |         |        | 6,000     |        | 19,200       |
| Cyprus         | 20,400                | 1,200   | 1,200   |          | 2,400   |        | 3,600     |        | 12,000       |
| Luxembourg     | 14,400                | 1,200   | 1,200   | 1,200    |         |        | 2,400     |        | 8,400        |
| Malta          | 12,000                | 1,200   | 1,200   |          | 1,200   |        | 2,400     |        | 6,000        |
| Norway         | 117,600               | 3,600   | 6,000   | 12,000   |         |        | 21,600    |        | 74,400       |
| Iceland        | 8,400                 | 1,200   | 1,200   |          | 1,200   |        | 1,200     |        | 3,600        |