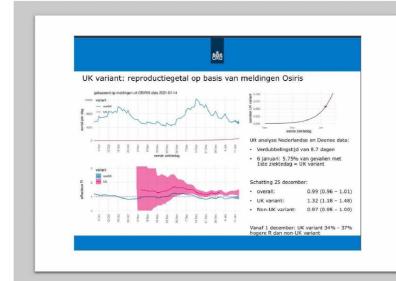

- There have been several independent analyses of SGTF and non-SGTF cases identified through Pillar 2 testing linked to the PHE COVID-19 deaths line list:
  - LSHTM: reported that the relative hazard of death within 28 days of test for VOC-infected individuals compared to non-VOC was 1.35 (95%CI 1.08-1.68).
  - Imperial College London: mean ratio of CFR for VOC-infected individuals compared to non-VOC was 1.36 (95%CI 1.18-1.56) by a case-control weighting method, 1.29 (95%CI 1.07-1.54) by a standardised CFR method.
  - University of Exeter: mortality hazard ratio for VOC-infected individuals compared to non-VOC was 1.91 (1.35 - 2.71).