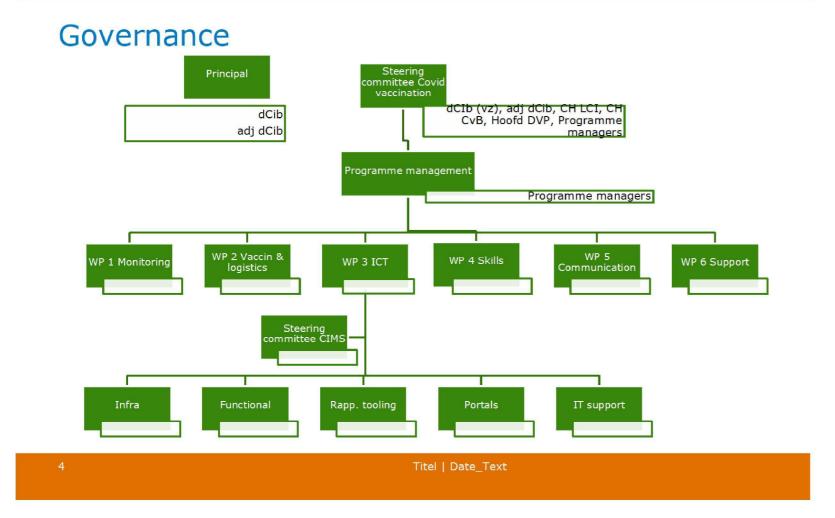

Good & Safe patient care: every doctor should be able to consult a central registry in case of doubt to obtain certainty about covid vaccinations.
  - Fight against the pandemic: availability of national data at the time of the fight against the COVID-19 outbreak for monitoring side effects and, if necessary, intervening, but also providing reassurance; Warn people in case of calamities and clarify liability issues; carrying out the vaccination campaign based on age.
  - Limit administrative burdens for quick action: In the unlikely event of a quality deviation in a production batch, it can easily be recalled ("recall"); Practical importance for citizens, for example by inviting them to have a second vaccination at the right time and being able to provide proof of vaccination.

. Weight



964927





## CIMS, BI-CIMS, CIMS machine



7

CIMS | 01 oktober 2020

<u>, 100 - 100 - 100 - 100 - 100 - 100 - 100 - 100 - 100 - 100 - 100 - 100 - 100 - 100 - 100 - 100 - 100 - 100 - 100 - 100 - 100 - 100 - 100 - 100 - 100 - 100 - 100 - 100 - 100 - 100 - 100 - 100 - 100 - 100 - 100 - 100 - 100 - 100 - 100 - 100 - 100 - 100 - 100 - 100 - 100 - 100 - 100 - 100 - 100 - 100 - 100 - 100 - 100 - 100 - 100 - 100 - 100 - 100 - 100 - 100 - 100 - 100 - 100 - 100 - 100 - 100 - 100 - 100 - 100 - 100 - 100 - 100 - 100 - 100 - 100 - 100 - 100 - 100 - 100 - 100 - 100 - 100 - 100 - 100 - 100 - 100 - 100 - 100 - 100 - 100 - 100 - 100 - 100 - 100 - 100 - 100 - 100 - 100 - 100 - 100 - 100 - 100 - 100 - 100 - 100 - 100 - 100 - 100 - 100 - 100 - 100 - 100 - 100 - 100 - 100 - 100 - 100 - 100 - 100 - 100 -