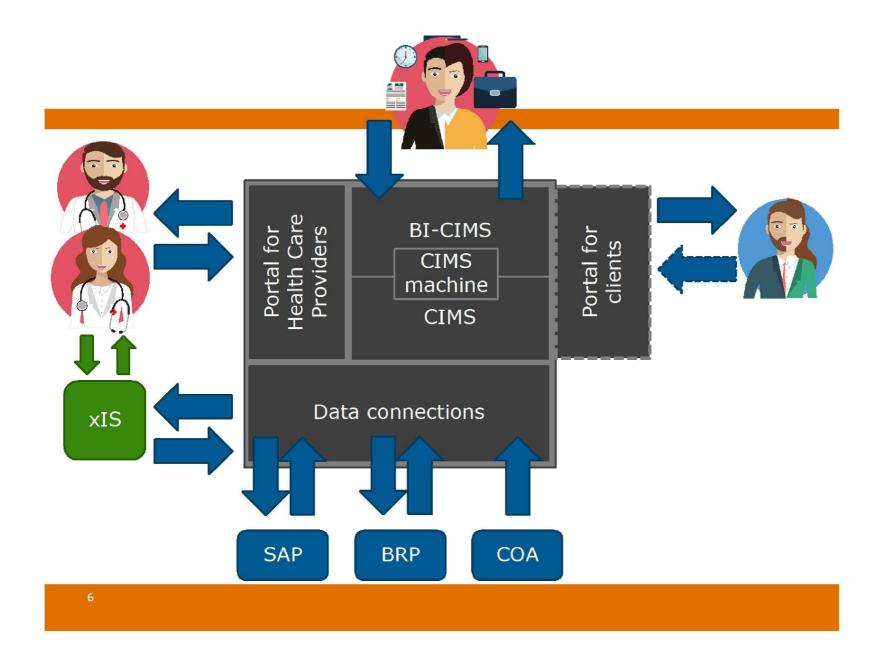

## Starting points

- Registration at the source: the healthcare organization that vaccinates performs registration in its own health record
- Purpose of Covid Information and Monitoring System (CIMS):
  - Good & Safe patient care: every doctor should be able to consult a central registry in case of doubt to obtain certainty about covid vaccinations.
  - Fight against the pandemic: availability of national data at the time of the fight against the COVID-19 outbreak for monitoring side effects and, if necessary, intervening, but also providing reassurance; Warn people in case of calamities and clarify liability issues; carrying out the vaccination campaign based on age.
  - Limit administrative burdens for quick action: In the unlikely event of a quality deviation in a production batch, it can easily be recalled ("recall"); Practical importance for citizens, for example by inviting them to have a second vaccination at the right time and being able to provide proof of vaccination.