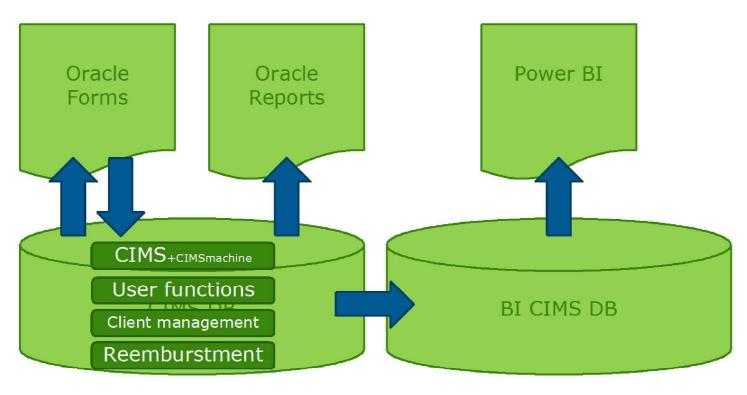

## CIMS, BI-CIMS, CIMS machine

7

CIMS | 01 oktober 2020

<u>, 100 - 100 - 100 - 100 - 100 - 100 - 100 - 100 - 100 - 100 - 100 - 100 - 100 - 100 - 100 - 100 - 100 - 100 - 100 - 100 - 100 - 100 - 100 - 100 - 100 - 100 - 100 - 100 - 100 - 100 - 100 - 100 - 100 - 100 - 100 - 100 - 100 - 100 - 100 - 100 - 100 - 100 - 100 - 100 - 100 - 100 - 100 - 100 - 100 - 100 - 100 - 100 - 100 - 100 - 100 - 100 - 100 - 100 - 100 - 100 - 100 - 100 - 100 - 100 - 100 - 100 - 100 - 100 - 100 - 100 - 100 - 100 - 100 - 100 - 100 - 100 - 100 - 100 - 100 - 100 - 100 - 100 - 100 - 100 - 100 - 100 - 100 - 100 - 100 - 100 - 100 - 100 - 100 - 100 - 100 - 100 - 100 - 100 - 100 - 100 - 100 - 100 - 100 - 100 - 100 - 100 - 100 - 100 - 100 - 100 - 100 - 100 - 100 - 100 - 100 - 100 - 100 - 100 - 100 - 100 - 100 - 100 - 100 - 100 - 100 - 100 - 100 - 100 - 100 - 100 - 100 - 100 - 100 - 100 - 100 - 100 - 100 - 100 - 100 - 100 - 100 - 100 - 100 - 100 - 100 - 100 - 100 - 100 - 100 - 100 - 100 - 100 - 100 - 100 - 100 - 100 - 100 - 100 - 100 - 100 - 100 - 100 - 100 - 100 - 100 - 100 - 100 - 100 - 100 - 100 - 100 - 100 - 100 - 100 - 100 - 100 - 100 - 100 - 100 - 100 - 100 - 100 - 100 - 100 - 100 - 100 - 100 - 100 - 100 - 100 - 100 - 100 - 100 - 100 - 100 - 100 - 100 - 100 - 100 - 100 - 100 - 100 - 100 - 100 - 100 - 100 - 100 - 100 - 100 - 100 - 100 - 100 - 100 - 100 - 100 - 100 - 100 - 100 - 100 - 100 - 100 - 100 - 100 - 100 - 100 - 100 - 100 - 100 - 100 - 100 - 100 - 100 - 100 - 100 - 100 - 100 - 100 - 100 - 100 - 100 - 100 - 100 - 100 - 100 - 100 - 100 - 100 - 100 - 100 - 100 - 100 - 100 - 100 - 100 - 100 - 100 - 100 - 100 - 100 - 100 - 100 - 100 - 100 - 100 - 100 - 100 - 100 - 100 - 100 - 100 - 100 - 100 - 100 - 100 - 100 - 100 - 100 - 100 - 100 - 100 - 100 - 100 - 100 - 100 - 100 - 100 - 100 - 100 - 100 - 100 - 100 - 100 - 100 - 100 - 100 - 100 - 100 - 100 - 100 - 100 - 100 - 100 - 100 - 100 - 100 - 100 - 100 - 100 - 100 - 100 - 100 - 100 - 100 - 100 - 100 - 100 - 100 - 100 - 100 - 100 - 100 - 100 - 100 - 100 - 100 - 100 - 100 - 100 - 100 - 100 - 100 - 100 - 100 - 100 - 100 - 100 - 100 - 100 - 100 - 100 - 100</u> rivm-cvdb-l01p Data connections PULL SAP Internet BRP cvweb-l01p rivn COA PUSH G P PUSH SFPT Transferlink HTTPD PUSH PUSH **HSU PUSH** rivm-cvapp-l02p Wa HTTPD Service DIICI EZorg PUSH **PUSH** Uitvoerenden / ketenpartners LSP CIMS | 01 oktober 2020