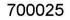

## Prefilled syringe line

## **Key** facts

| Product:           |
|--------------------|
| Filling capacity:  |
| Annual production: |
| Status:            |
| Staff:             |
| Availability:      |

1 ml - 2 ml syringe 30,000 syringes/day 6-7 Mn syringes/year newly installed, validated and fully operational cGMP trained and qualified upon request, directly available Q4 2020 - 2021