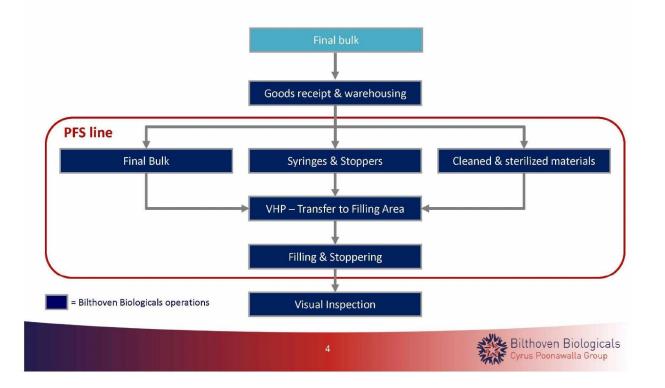

## Prefilled syringe line

## **Key** facts

| Product:           |
|--------------------|
| Filling capacity:  |
| Annual production: |
| Status:            |
| Staff:             |
| Availability:      |

1 ml - 2 ml syringe 30,000 syringes/day 6-7 Mn syringes/year newly installed, validated and fully operational cGMP trained and qualified upon request, directly available Q4 2020 - 2021





## PFS - High-level process flow



## **PFS** - Considerations

- Bilthoven Biologicals is experienced with fill & finish in syringes
- Availability of cGMP supporting activities for any additional required support (QA, QC, Regulatory, Warehousing, etc.)
- Experienced with large scale cGMP vaccine manufacturing & distribution
- In addition to filling in syringes, experience with mixing and/or filling in multidose
- High-quality PFS line which could be made available on due course