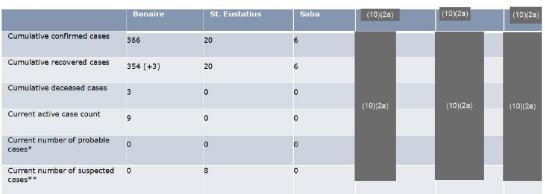

Dear colleagues,

Please see below an overview of the requested information for daily report. In this overview, the cumulative counts are based on confirmed COVID-19 cases; the current number of probable and suspected cases are reported separately.

Please find attached the case register for (10)(2a) Registers will be updated as soon as additional information becomes available.

<sup>\*</sup>probable cases = clinically compatible case with inconclusive test results